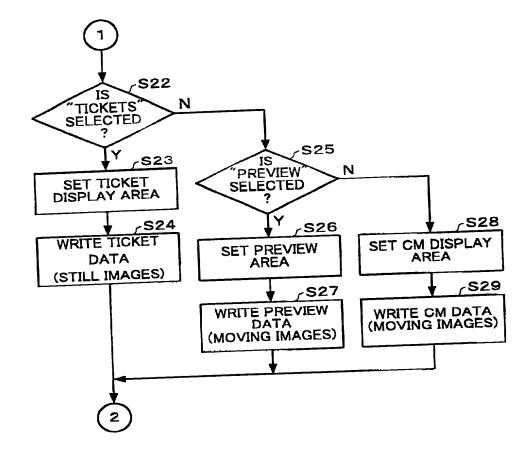

7

FIG. 1



n ordenen energie net al ante la plante i da plante na plante na plante na plante na plante na plante se segur

١,

FIG. 2



FIG. 3



FIG. 4

٠.



¥.,



FIG. 5





FIG. 7

\*



24 1<u>60</u> **DISPLAY DATA X-DRIVER IC** RAM AO, XRES, XCS CLK, H-Vsync XRD, XWR D7 T0 D0 R, G, B б б 18 9 -250 STILL-IMAGE MEMORY 4 MEMORY DIGITAL VIDEO ဓမ္မ MOVING-IMAGE MEMORY CAMERA - 254 -256 252 DSP MOVING-IMAGE DATA WRITE MOVING-IMAGE AREA SETTING STILL-IMAGE AREA SETTING STILL-IMAGE DATA WRITE CPU 258 DEMODULATION MODULATION/ 8 12 **OPERATION** INPUT 88 FIG. 8 32/

E LE

logalter a cover



× . . **L** 



an na an in the arment for the first of the second of the desired of the second second second second second second

T9114479 . C78501.



rd: d. f. d. r. r. f. d. d.

۰ و ۲

FIG. 11



۰. **ا** 

•





a se a se a se a la constituir de la const

11

a,

з. **Ц** 

FIG. 13



KIGGALKIG "KJ7""KIA.